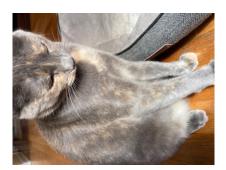

## **Pluto**

| Breed/Type:  | Mixed, medium                                                            |
|--------------|--------------------------------------------------------------------------|
| Gender:      | Female                                                                   |
| Age:         | Adult                                                                    |
| Reward:      | no                                                                       |
| Location:    | Raleigh, 1116 Culpepper Ln, Raleigh, NC                                  |
| Description: | Pluto is about 13 pounds. Mostly gray with some beige and white          |
|              | splotches. She is chipped. Not wearing her collar. Last seen in our yard |
|              | Monday, Nov. 21. She's never stayed away overnight.                      |
| Contact:     | Bridgette                                                                |
|              | (919) 523-3193                                                           |
|              | bridgetteburge@gmail.com                                                 |
| Date Lost:   | 11/21/2022                                                               |