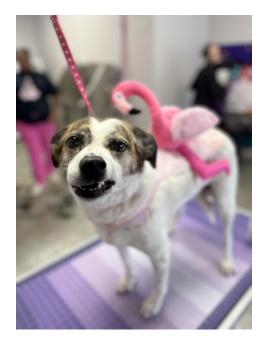

## Lost Pet

| Breed/Type:  | Other                                                                    |
|--------------|--------------------------------------------------------------------------|
| Gender:      | Female                                                                   |
| Age:         | Senior                                                                   |
| Reward:      | yes                                                                      |
| Location:    | Clayton, 107 Whispering Pines                                            |
| Description: | very friendly senior female Mountain Feist mix. Answers to Penny. Collar |
|              | is not on her. medium to large dog with short hair. Random spots on      |
|              | body. Merled spots on head and spot on head resembling a Penny.          |
| Contact:     | Lisa Dove                                                                |
|              | 19193027121                                                              |
|              | lisadovefly@gmail.com                                                    |
| Date Lost:   | 11/9/22                                                                  |