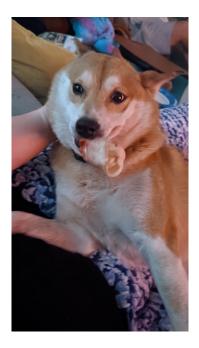

## Lost Pet

Sora

| Breed/Type:  | Other                                                                       |
|--------------|-----------------------------------------------------------------------------|
| Gender:      | Female                                                                      |
| Age:         | Adult                                                                       |
| Reward:      |                                                                             |
| Location:    | Raleigh, 2708 plainsfield cir                                               |
| Description: | Shiba inu, about 40 lbs slipped out of her collar this morning. She is      |
|              | microchipped, up to date on vaccines, and friendly. She looks like a chubby |
|              | fox.                                                                        |
| Contact:     | Kyle                                                                        |
|              | 9195595612                                                                  |
|              | samantha.c.sutton@gmail.com                                                 |
| Date Lost:   | 11/03/2022                                                                  |