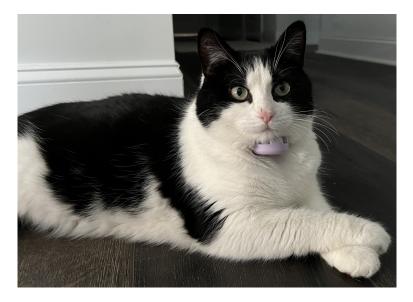

## Litchi

| Breed/Type:  | Domestic Short Hair                                                     |
|--------------|-------------------------------------------------------------------------|
| Gender:      | Female                                                                  |
| Age:         | Adult                                                                   |
| Reward:      | yes                                                                     |
| Location:    | Wake Forest, 3361 Table Mountain Pine Drive                             |
| Description: | Black and White Tuxedo, Pink Nose, Extremely friendly, Possibly wearing |
|              | collar with AirTag                                                      |
| Contact:     | Minnie                                                                  |
|              | (919) 930-7037                                                          |
|              | chikooyard@yahoo.com                                                    |
| Date Lost:   | 10/19/2022                                                              |