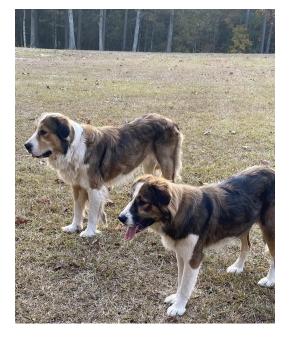

## **Found Pet**

| Breed/Type:  | Shepherd                                                            |
|--------------|---------------------------------------------------------------------|
| Gender:      | Unknown                                                             |
| Age:         | Adult                                                               |
| Reward:      | no                                                                  |
| Location:    | Moncure, Post office road, Sanford nc 27330                         |
| Description: | English Shepards. One large male and one medium female. White brown |
|              | and black, very thin with matted fur. Very friendly, no collars.    |
| Contact:     | Jordyn                                                              |
|              | joruby13@gmail.com                                                  |
| Date Found:  | 10-26-22                                                            |