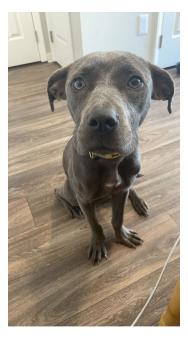

## Sandy (according to Microchip)

| Breed/Type:  | Pit Bull                                                                    |
|--------------|-----------------------------------------------------------------------------|
| Gender:      | Female                                                                      |
| Age:         | Young                                                                       |
| Reward:      | no                                                                          |
| Location:    | Raleigh, Fitzgerald Drive                                                   |
| Description: | Young blue nose pit with microchip found at Biltmore Hills Park in Raleigh. |
|              | Owners on microchip have been contacted with no response. Fixed, potty      |
|              | trained, so sweet.                                                          |
| Contact:     | Jocelyn                                                                     |
|              | jocelyn_hardy@outlook.com                                                   |
| Date Found:  | 10/23/2022                                                                  |