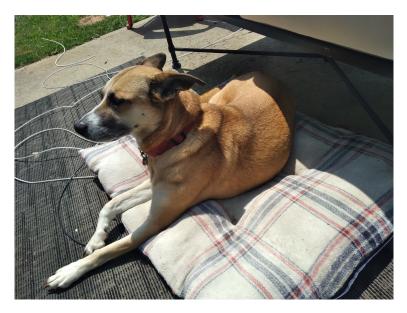

## Angel

| Breed/Type:  | German Shepherd                                                             |
|--------------|-----------------------------------------------------------------------------|
| Gender:      | Female                                                                      |
| Age:         | Senior                                                                      |
| Reward:      | yes                                                                         |
| Location:    | Raleigh, 3425 Snowberry drive                                               |
| Description: | She's wearing a red reflective collar. She is tan and white with some black |
|              | on her snout. She doesn't have strong hind legs and sometimes drags         |
|              | when urinating.                                                             |
| Contact:     | Ryand Escotto-Pimentel                                                      |
|              | 9175262861                                                                  |
|              | ryandescotto@gmail.com                                                      |
| Date Lost:   | 9/30/2022                                                                   |