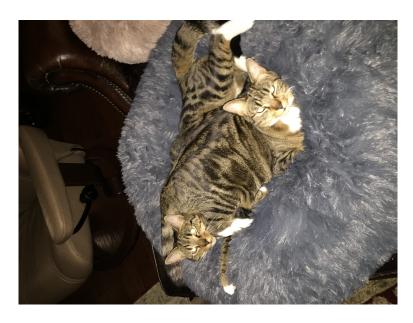

## **Molly**

**Breed/Type:** Domestic Short Hair

**Gender:** Female **Age:** Young

Reward:

Location: Apex, 2576 Club Level Drive

**Description:** Molly. Brown tabby with white socks, partial bulls-eye markings on sides.

Was wearing a pink invisible fence collar when lost. Is microchipped. Was lost sometime in the evening of wedsday the 28th in the neighborhood near

Green Level High School along with her brother Gus

Contact: Bill Osborne