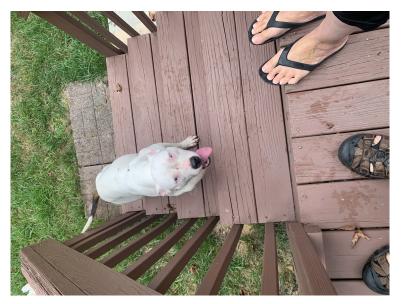

## Unknown

| Breed/Type:  | Mixed                                                                   |
|--------------|-------------------------------------------------------------------------|
| Gender:      | Female                                                                  |
| Age:         | Unknown                                                                 |
| Reward:      | no                                                                      |
| Location:    | Raleigh, 5 Big Sandy Dr                                                 |
| Description: | Update: Dogs at SPCA of Wake County facility on Petfinder Lane.         |
|              |                                                                         |
|              | Found a white\tan female Bull Terrier mix along with a male white\black |
|              | Bull Dog. Neither have colors or tags.                                  |
| Contact:     | Terry Farrell                                                           |
|              | 9198784072                                                              |
|              | farrell_terry@yahoo.com                                                 |
|              |                                                                         |