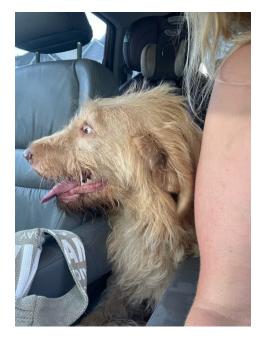

## **Found Pet**

| Breed/Type:  | Terrier                                                                                |
|--------------|----------------------------------------------------------------------------------------|
| Gender:      | Female                                                                                 |
| Age:         | Adult                                                                                  |
| Reward:      |                                                                                        |
| Location:    | Raleigh, Neuse Wood Dr Raleigh, which is near the neuse river trail and Perry Creek ro |
| Description: | Female, looks young and a little matted. Very friendly. She is with a rescue           |
|              | until an owner can be found. she is not chipped                                        |
| Contact:     | Nicole Kincaid                                                                         |
|              | 919-264-5390                                                                           |
|              | Nicole.k@pipsrescue.org                                                                |
| Date Found:  | 07/22/2022                                                                             |