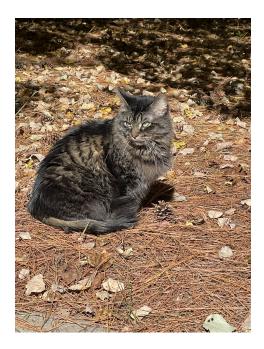

## Bose

| Breed/Type:  | Domestic Medium Hair                                                  |
|--------------|-----------------------------------------------------------------------|
| Gender:      | Male                                                                  |
| Age:         | Adult                                                                 |
| Reward:      | yes                                                                   |
| Location:    | Apex, 2905 Meadowview Ct                                              |
| Description: | Dark gray tabby sides. Possible Maine coon mix. Very gentle. Does not |
|              | meow. One front claw exposed from injury.                             |
| Contact:     | Lisa Carson                                                           |
|              | (919)986-2201                                                         |
|              | lisagentry03@gmail.com                                                |
| Date Lost:   | 07/18/2022                                                            |