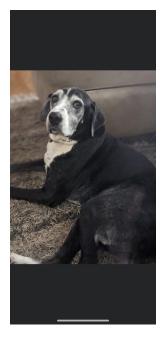

## **Blueberry**

| Breed/Type:  | Mixed                                                                   |
|--------------|-------------------------------------------------------------------------|
| Gender:      | Female                                                                  |
| Age:         | Senior                                                                  |
| Reward:      |                                                                         |
| Location:    | Cary, 8728 Green Level Church Rd                                        |
| Description: | Blueberry is a lab, hound, dalmatian mix. She has dalmatian spots under |
|              | her neck and is wearing a pink va beach color. She is chipped           |
| Contact:     | Cresta Randolph                                                         |
|              | 919-407-3706                                                            |
|              | ccsrandolph@yahoo.com                                                   |
| Date Lost:   | 7/16/2022                                                               |