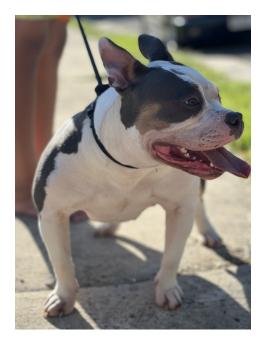

## Lost Pet

Kila

- Breed/Type: Unknown
- Gender: Female
- Age: Young
- Reward: yes

Location: Raleigh, 1969 ROCK QUARRY RD

Description: CASH REWARD! American bully, and very friendly. She's white on the front gray from the sides. Grey spots on top of her head. Two TAN sections one on the side of her face and other on the back of her back legs. She has been missing since 6/5/22 she jumped out my truck when I was taking her to the vet . Has said to have been near cookout. Please return.very very generous CASH REWARD for information leading to return. If you see her call or text me preferably.