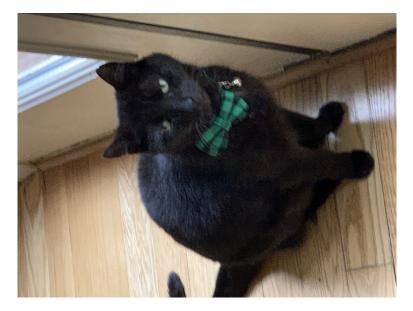

## Marley

| Breed/Type:  | Domestic Short Hair                                                           |
|--------------|-------------------------------------------------------------------------------|
| Gender:      | Male                                                                          |
| Age:         | Senior                                                                        |
| Reward:      | no                                                                            |
| Location:    | Apex, 1615 Griffith Gate Court                                                |
| Description: | Marley is a black cat with a patch of white on his chest. His right eye has a |
|              | black spot in it. He was wearing a green plaid bowtie                         |
| Contact:     | Mary Beth                                                                     |
|              | 919-387-1673                                                                  |
|              | Marymillerdallas@gmail.com                                                    |
| Date Lost:   | 07/12/2022                                                                    |