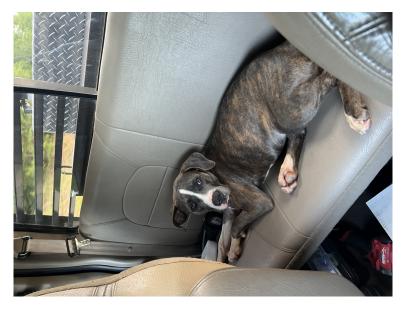

## **Found Pet**

| Brood/Typou  |                                                                          |
|--------------|--------------------------------------------------------------------------|
| Breed/Type:  |                                                                          |
| Gender:      | Female                                                                   |
| Age:         | Young                                                                    |
| Reward:      |                                                                          |
| Location:    | Raleigh, 4601 capital blvd Raleigh nc                                    |
| Description: | Young female brown brindle pit puppy found off capital blvd behind Lowes |
|              | home improvement on 7/3/22. Very sweet girl, but not house broken yet    |
|              | lol. Must have pics of her to show proof. She's super cute and I already |
|              | have 20+ pics of her so It would be hard to believe someone wouldn't     |
|              | have tons of them right?. No chip on her so we're trying here.           |
| Contact:     | Brad                                                                     |
|              | 9198780514                                                               |
|              | Brad.Lafferty1@gmail.com                                                 |
| Date Found:  | 07/03/2022                                                               |