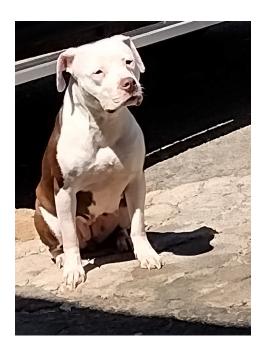

## Lost Pet

Lady

**Breed/Type:** Pit Bull **Gender:** Female

Age: Young

Reward: no

Location: Raleigh, 1609 Burgundy Street Apt B, Raleigh NC

**Description:** Her name is Lady, she is all white with brown patches all throughout her

coat. Lady had a pink collar on and she was last seen with our other Pup, Blue, who was a charcoal grey pit bull puppy with blue eyes wearing a blue

collar.

**Contact:** Maurice McLean

205-771-8902

mauricemclean5@gmail.com