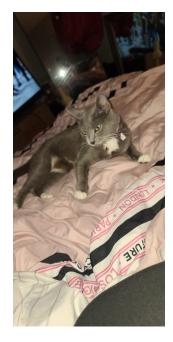

## Lost Pet

Sally

| Breed/Type:  | Russian                                                                 |
|--------------|-------------------------------------------------------------------------|
| Gender:      | Female                                                                  |
| Age:         | Young                                                                   |
| Reward:      | no                                                                      |
| Location:    | Morrisville, 2309 duck pond cir #G                                      |
| Description: | All Gray, small medium cat with white paws and has Gray semi stripes on |
|              | the tail she comes up in the system as sugar plum who was adopted from  |
|              | the Burlington animal shelter but we call her Sally                     |
| Contact:     | Terricina satterfield                                                   |
|              | 2027027757                                                              |
|              | Terricina7974@gmail.com                                                 |
| Date Lost:   | 06/24/22                                                                |