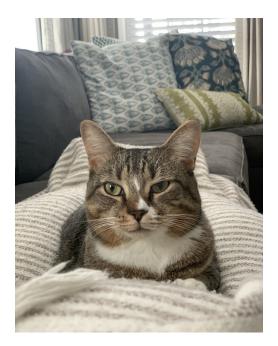

## Clementine

| Breed/Type:  | Domestic Short Hair                                                      |
|--------------|--------------------------------------------------------------------------|
| Gender:      | Female                                                                   |
| Age:         | Adult                                                                    |
| Reward:      | yes                                                                      |
| Location:    | Apex, 1876 Lazio Ln                                                      |
| Description: | Small female brown/tan tabby with slightly crooked head. White belly and |
|              | white paws.                                                              |
| Contact:     | Christy Hodgson                                                          |
|              | 512-619-0865                                                             |
|              | Onechristyhodgson@gmail.com                                              |
| Date Lost:   | 06/16/2022                                                               |
|              |                                                                          |