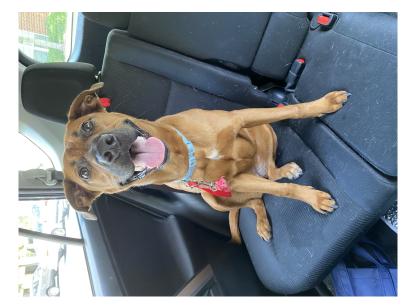

## **Found Pet**

| Breed/Type:  | Mixed                                                                   |
|--------------|-------------------------------------------------------------------------|
| Gender:      | Female                                                                  |
| Age:         | Young                                                                   |
| Reward:      | no                                                                      |
| Location:    | Durham, 100 New Millennium Way                                          |
| Description: | Reddish brown with dark muzzle and white spot on chest. Found wearing a |
|              | light blue nylon collar and teddy nylon leash with broken handle.       |
| Contact:     | Kathleen Marshall                                                       |
|              | (704) 467-0556                                                          |
|              | kgmarshall1029@gmail.com                                                |
| Date Found:  | 06/05/2022                                                              |