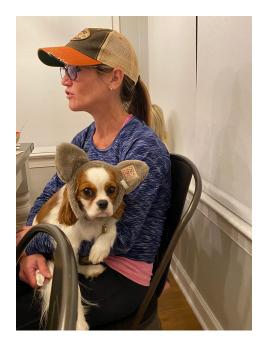

## **Stella**

| Breed/Type:  | Cavalier King Charles Spaniel                                        |
|--------------|----------------------------------------------------------------------|
| Gender:      | Female                                                               |
| Age:         | Young                                                                |
| Reward:      | yes                                                                  |
| Location:    | Raleigh, 6701 Pointe Vista Cir                                       |
| Description: | Extremely sweet and submissive, runs to humans for attention. Orange |
|              | and pink collar with her name and my telephone number                |
| Contact:     | Denise M Thompson                                                    |
|              | 9196246520                                                           |
|              | dmthompson2020@gmail.com                                             |
| Date Lost:   | 06/02/2022                                                           |