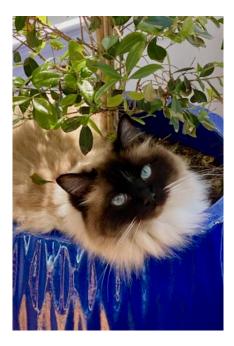

## Lost Pet

Daisy

| Breed/Type:         | Ragdoll                                                                  |
|---------------------|--------------------------------------------------------------------------|
| Gender:             | Female                                                                   |
| Age:                | Adult                                                                    |
| Reward:             | yes                                                                      |
| Location:           | Holly Springs, 5301 Moonflower Ct                                        |
| <b>Description:</b> | Daisy is six years old. Very skittish. Black Tail, White Underneath from |
|                     | Chin to Bottom, Taupe on the Top from Top of Neck to End of Body. White  |
|                     | Paws known as Mitts.                                                     |
| Contact:            | Patsy Clark                                                              |
|                     | 919-971-7030                                                             |
|                     | patsy@patsyclark.com                                                     |
| Date Lost:          | 5/29/2022                                                                |