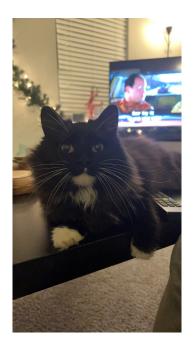

## Lost Pet

Bella

| Breed/Type:  | Domestic Longhair                                                               |
|--------------|---------------------------------------------------------------------------------|
| Gender:      | Female                                                                          |
| Age:         | Adult                                                                           |
| Reward:      | yes                                                                             |
| Location:    | Raleigh, 110 Calibre Chase Drive, Apt 101                                       |
| Description: | Bella is currently partially shaved on her torso and is not wearing her collar. |
|              |                                                                                 |
| Contact:     | Katrina                                                                         |

Contact: Katrina (330)861-3884 katrinamacgillis@yahoo.com Date Lost: 05/17/22