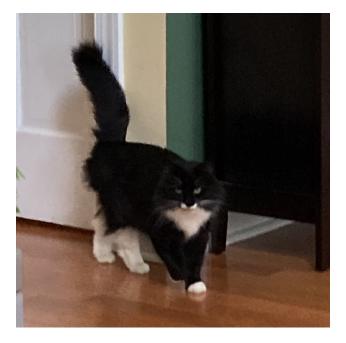

## **Lily or Pretty Kitty**

| Breed/Type:  | Domestic Longhair                                                           |
|--------------|-----------------------------------------------------------------------------|
| Gender:      | Female                                                                      |
| Age:         | Adult                                                                       |
| Reward:      | yes                                                                         |
| Location:    | Raleigh, 7129 Sandringham Drive                                             |
| Description: | Small 8#, spayed female, B&W tuxedo, timid & skittish, likes to hide. Don't |
|              | chase her - call me if you see her.                                         |
| Contact:     | Janine                                                                      |
|              | 9199233329                                                                  |
|              | janine.nicholsonj9@gmail.com                                                |
| Date Lost:   | 05/18/2022                                                                  |