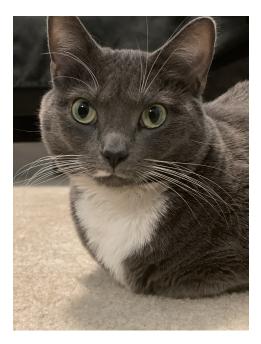

## Lost Pet

**Sylva** 

| Breed/Type:  | Domestic Short Hair                                                          |
|--------------|------------------------------------------------------------------------------|
| Gender:      | Female                                                                       |
| Age:         | Adult                                                                        |
| Reward:      | yes                                                                          |
| Location:    | Morrisville, 1048 Bender Ridge Drive                                         |
| Description: | She is quite shy around people initially, but can warm up quite quickly. She |
|              | has a faded striped tail and bright green eyes and a white spot on her       |
|              | mouth.                                                                       |
| Contact:     | Gershom Mathew                                                               |
|              | 919-593-9348                                                                 |
|              | mathewgershom77@yahoo.com                                                    |
| Date Lost:   | 05/16/2022                                                                   |