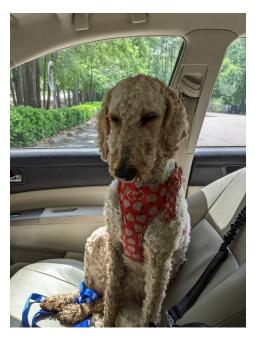

## **Found Pet**

Don't know

| Breed/Type:  | Labradoodle                                                                |
|--------------|----------------------------------------------------------------------------|
| Gender:      | Female                                                                     |
| Age:         | Unknown                                                                    |
| Reward:      | no                                                                         |
| Location:    | Cary, 111 Thurston Dr, Cary, NC 27518                                      |
| Description: | Found around 1 in the afternoon at the front entrance parking lot of Marla |
|              | Dorrel Park with a red harness and chunky metal chain leash.               |
| Contact:     | mika christopher                                                           |
|              | 9196016121                                                                 |
|              | mika.l.christopher@gmail.com                                               |
| Date Found:  | 5/3/2022                                                                   |