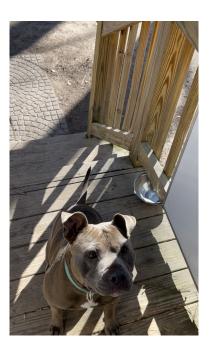

## Lost Pet

**Mami** 

Breed/Type: Pit Bull
Gender: Female
Age: Adult
Reward: yes

**Location:** Cary, holly springs rd

**Description:** It's not like her to wander off, and we're super worried. We live on the Cary

end of Holly springs road. She's a rescue, but she's super friendly. Her name is Mami, and she'll probably come right up to you if you call her. If you see her or get your hands on her please call or text ASAP thank you !!!